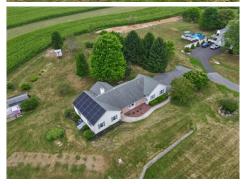

## 121 Riverton Road, Upper Mt. Bethel, PA 18343

- » Beds: 3 | Baths: 3 Full
- » MLS #: 742474
- » Single Family | 1,892 ft<sup>2</sup>
- » More Info: 121Riverton.IsForSale.com

Laurie Vincent (610) 349-9546 (Direct) (610) 766-7200 (Office) Marketing@HomeSpotMedia.com

## \$499,999

Remarks

Welcome to 121 Riverton Road, a charming retreat nestled in the picturesque town of Mt. Bethel, PA. This delightful property boasts a blend of modern comfort and rustic charm, featuring three spacious bedrooms and two and 1/2 beautifully appointed bathrooms. The open-concept living area is bathed in natural light, perfect for entertaining or simply unwinding after a long day. Step into the well-equipped kitchen, complete with stainless steel appliances and ample counter space, ideal for culinary enthusiasts. Outside, enjoy the serene surroundings on your expansive backyard, complete with mature Fruit trees and lush landscaping. With nearby access to hiking trails and the stunning Delaware River, this home offers a perfect balance of tranquility and adventure. Minutes from New Jersey and major Highways! Don't miss your chance to own this beautiful piece of Mt. Bethel paradise!